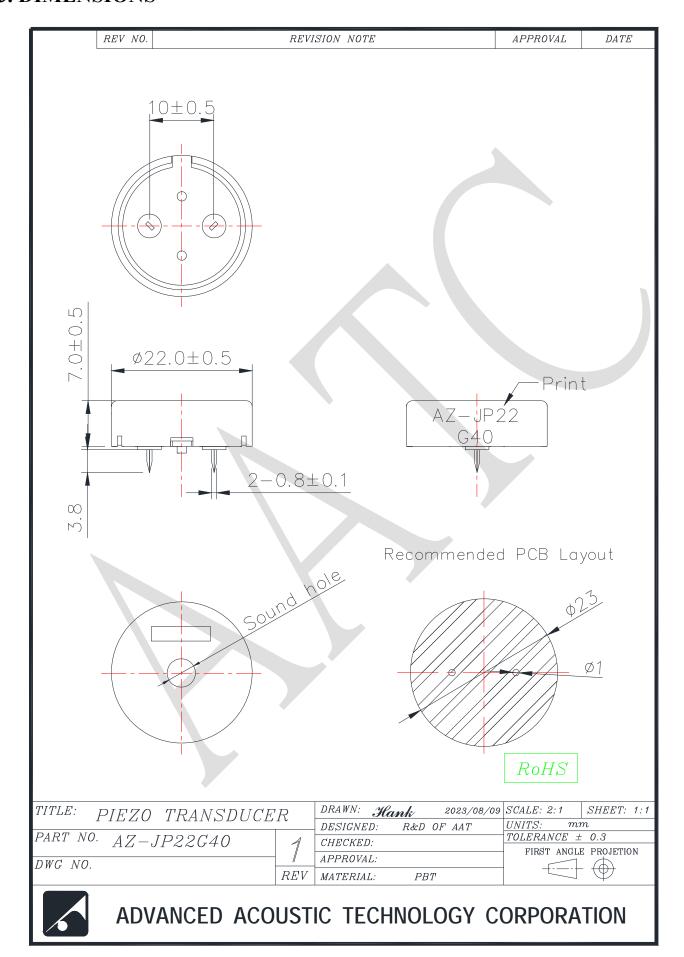

| 85             | Rated voltage, rated frequency.  |
| 05   | Consumption Current                      | mA<br>(Max)    | 5              | rtaled voltage, raled frequency. |
| 06   | Capacitance                              | pF             | 25000±30%      | At 100Hz                         |
| 07   | Operating Temp.                          | $^{\circ}$     | -20 ~ +70      |                                  |
| 08   | Storage Temp.                            | $^{\circ}$     | -30 ~ +80      |                                  |
| 09   | Weight                                   | g              | 2.2            |                                  |
| 10   | Housing Material                         |                | PBT            |                                  |

## 3. DIMENSIONS



For more information, please contact AATC.