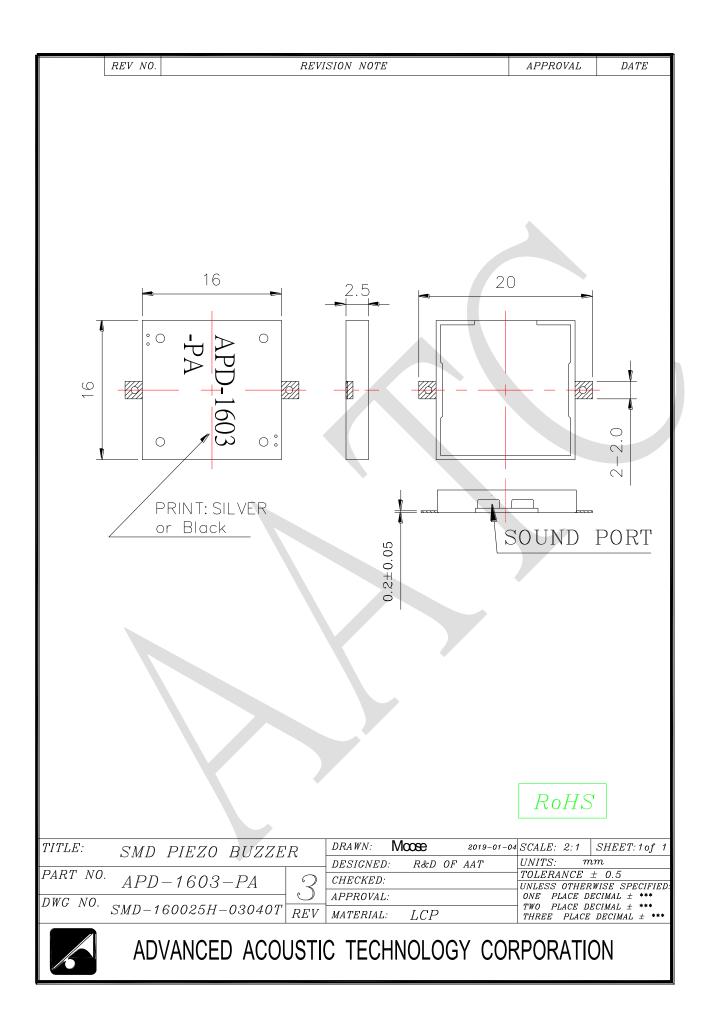

## **1. SPECIFICATION**

APD-1603-PA

| ITEM |                                             | UNITS    | SPECIFICATIONS | CONDITIONS                       |
|------|---------------------------------------------|----------|----------------|----------------------------------|
| 01   | Rated Voltage                               | v        | 3              | Vp-p (Square Wave)               |
| 02   | Operating Voltage                           | v        | 1~25           |                                  |
| 03   | Rated Current                               | mA(Max)  | 3              | Rated Voltage                    |
| 04   | Sound pressure level<br>(Distance at 10cm ) | dBA(Min) | 70             | Rated Voltage<br>Rated Frequency |
| 05   | Resonant Frequency                          | Hz       | 4000± 500      | Rated Voltage                    |
| 06   | Capacitance                                 | pF       | 14000±30%      | At 100Hz                         |