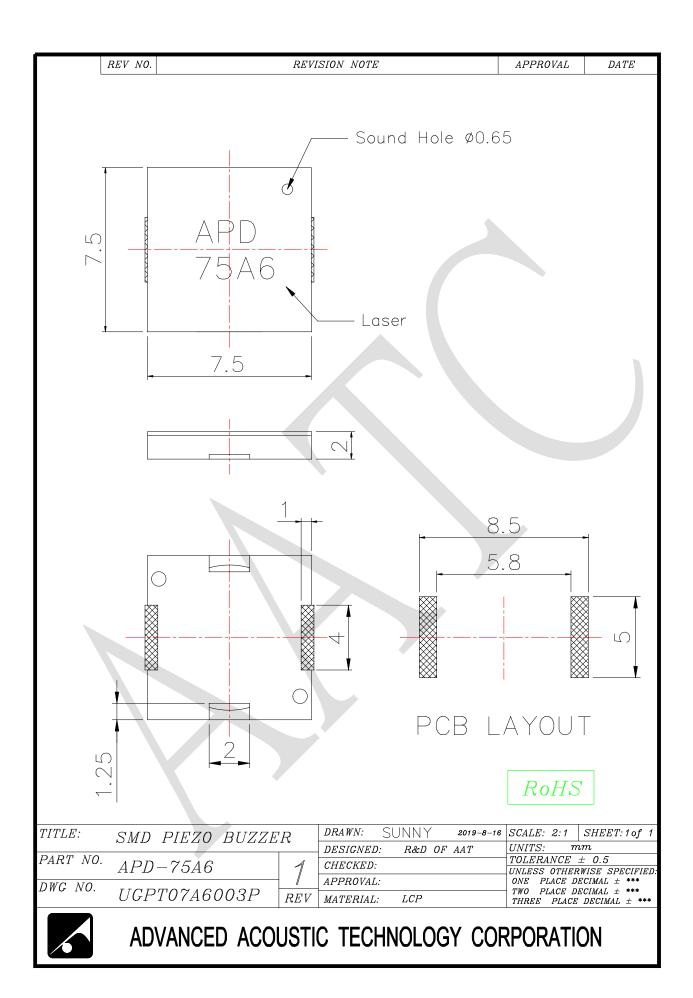

## **1. SPECIFICATION**

APD-75A6

| ITEM |                                          | UNITS          | SPECIFICATIONS | CONDITIONS                      |
|------|------------------------------------------|----------------|----------------|---------------------------------|
| 01   | Rated Voltage                            | V              | 3              |                                 |
| 02   | Operating Voltage                        | V              | 1 ~ 25         | Vp-p0V                          |
| 03   | Consumption Current                      | mA<br>(Max)    | 1              | Square wave 1/2 duty.           |
| 04   | Sound pressure level (Distance at 10cm ) | dB(A)<br>(Min) | 65             | Rated voltage, rated frequency. |
| 05   | Capacitance                              | pF             | 6000±30%       | At 1.0 KHz                      |
| 06   | Rated Frequency                          | Hz             | 6000           |                                 |
| 07   | Operating Temp.                          | °C             | -40 ~ +85      |                                 |
| 08   | Storage Temp.                            | °C             | -40 ~ +85      |                                 |
| 09   | Weight                                   | g              | 0.2            |                                 |
| 10   | Housing Material                         |                | LCP            |                                 |