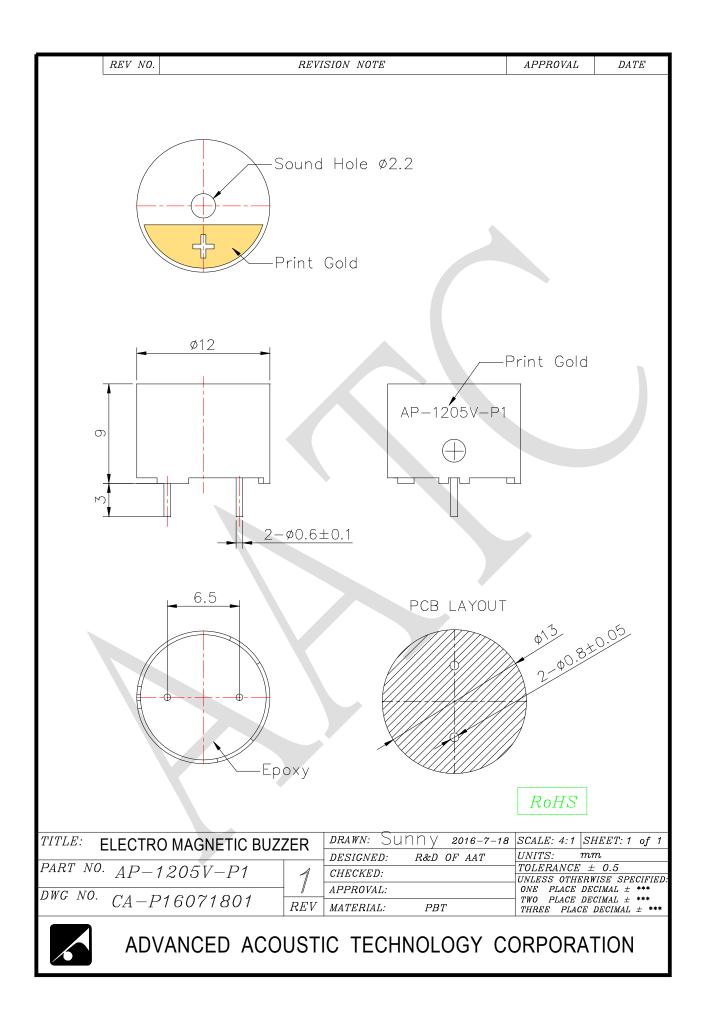

|
| 02   | Operating Voltage                        | ٧             | 3~8            |                                                               |
| 03   | Consumption Current                      | mA<br>Max.    | 50             | Standard state, standard drive circuit. Square wave 1/2 duty. |
| 04   | Sound pressure level (Distance at 10cm ) | dB(A)<br>Min. | 85             | Rated voltage, rated frequency.                               |
| 05   | Direct Current Resistance                | Ω             | 47±5           |                                                               |
| 06   | Rated Frequency                          | Hz            | 2400           |                                                               |



For more information, please contact AATC.