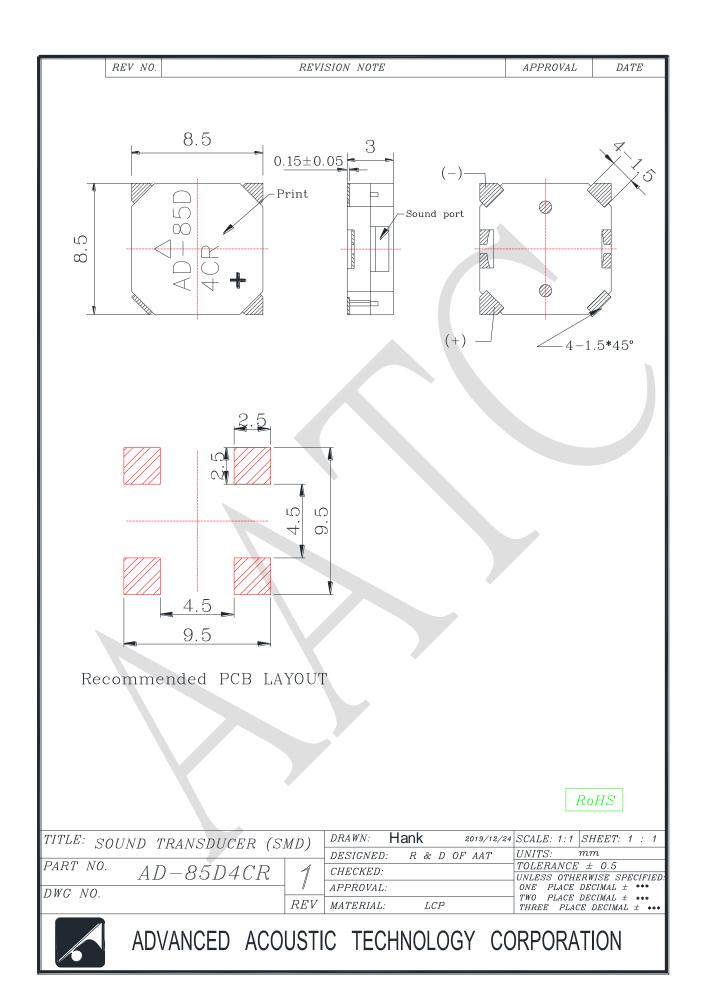

|
| 02   | Operating Voltage                        | ٧             | 2.5 ~ 4.5      |                                                               |
| 03   | Consumption Current                      | mA<br>Max.    | 100            | Standard state, standard drive circuit. Square wave 1/2 duty. |
| 04   | Sound pressure level (Distance at 10cm ) | dB(A)<br>Min. | 85             | Rated voltage, rated frequency.                               |
| 05   | Direct Current Resistance                | Ω             | 16±3           |                                                               |
| 06   | Rated Frequency                          | Hz            | 2730           |                                                               |



For more information, please contact AATC.