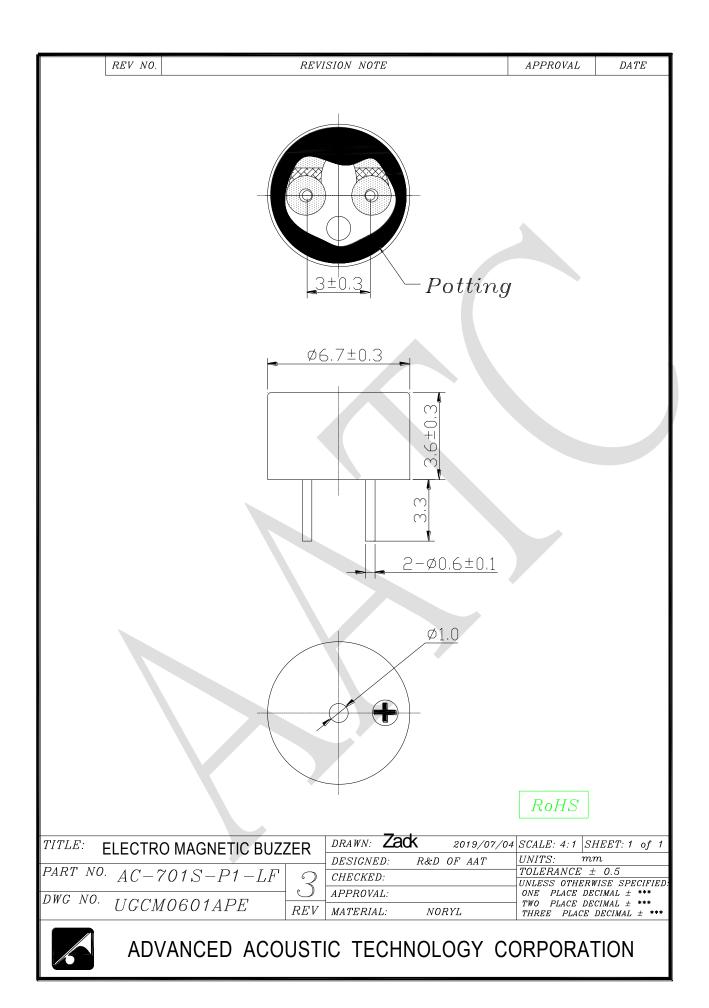

|
| 02   | Operating Voltage                        | ٧             | 1~3            |                                                               |
| 03   | Consumption Current                      | mA<br>Max.    | 80             | Standard state, standard drive circuit. Square wave 1/2 duty. |
| 04   | Sound pressure level (Distance at 10cm ) | dB(A)<br>Min. | 70             | Rated voltage, rated frequency.                               |
| 05   | Direct Current Resistance                | Ω             | 6±1            |                                                               |
| 06   | Rated Frequency                          | Hz            | 3000           |                                                               |