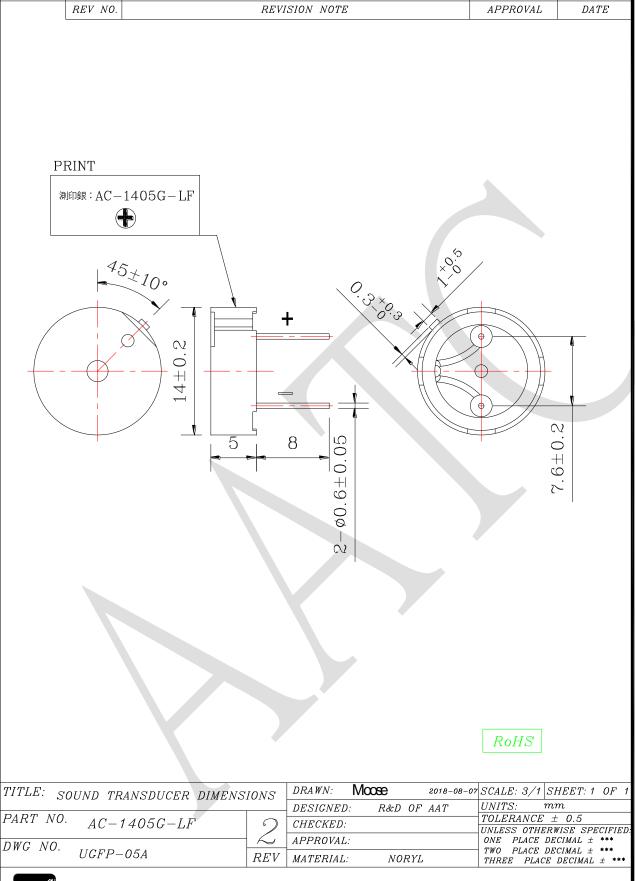

|
| 02   | Operating Voltage                        | ٧             | 4.0 ~ 6.0      |                                                               |
| 03   | Consumption Current                      | mA<br>Max.    | 50             | Standard state, standard drive circuit. Square wave 1/2 duty. |
| 04   | Sound pressure level (Distance at 10cm ) | dB(A)<br>Min. | 85             | Rated voltage, rated frequency.                               |
| 05   | Direct Current Resistance                | Ω             | 40±6           |                                                               |
| 06   | Rated Frequency                          | Hz            | 2000           |                                                               |





## ADVANCED ACOUSTIC TECHNOLOGY CORPORATION

For more information, please contact AATC.