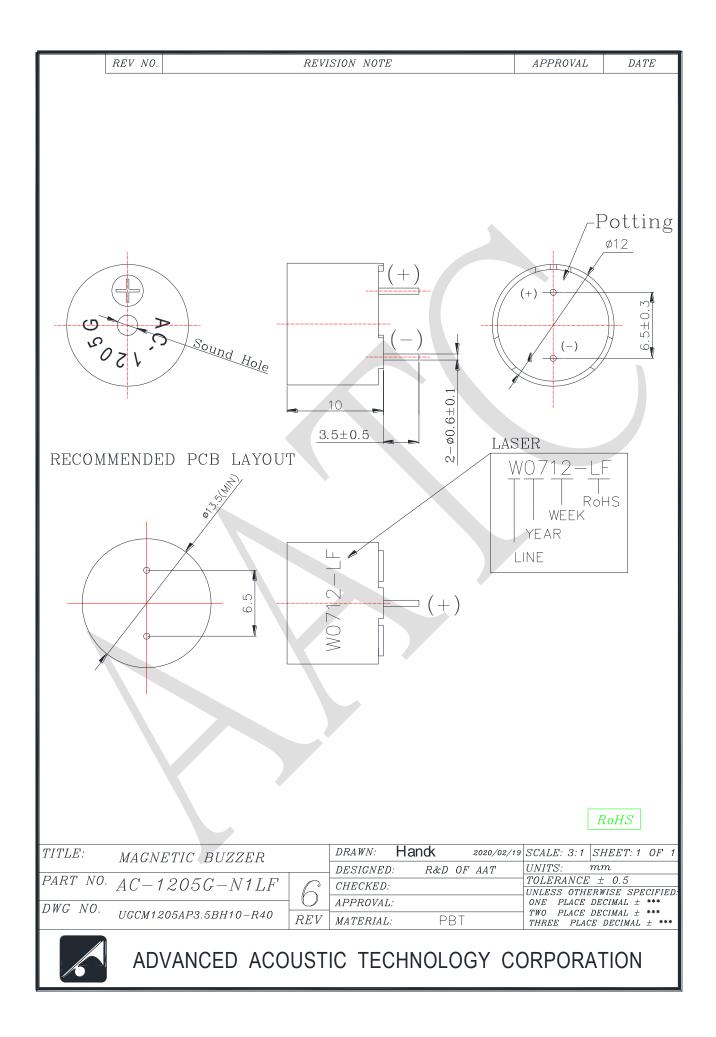

## 1. SPECIFICATION

## AC-1205G-N1LF

| ITEM |                                          | UNITS         | SPECIFICATIONS | CONDITIONS                                                    |
|------|------------------------------------------|---------------|----------------|---------------------------------------------------------------|
| 01   | Rated Voltage                            | ٧             | 5              | Vp-p ☐ ☐                                                      |
| 02   | Operating Voltage                        | ٧             | 3~8            |                                                               |
| 03   | Consumption Current                      | mA<br>Max.    | 40             | Standard state, standard drive circuit. Square wave 1/2 duty. |
| 04   | Sound pressure level (Distance at 10cm ) | dB(A)<br>Min. | 85             | Rated voltage, rated frequency.                               |
| 05   | Direct Current Resistance                | Ω             | 40±6           |                                                               |
| 06   | Rated Frequency                          | Hz            | 2400           |                                                               |