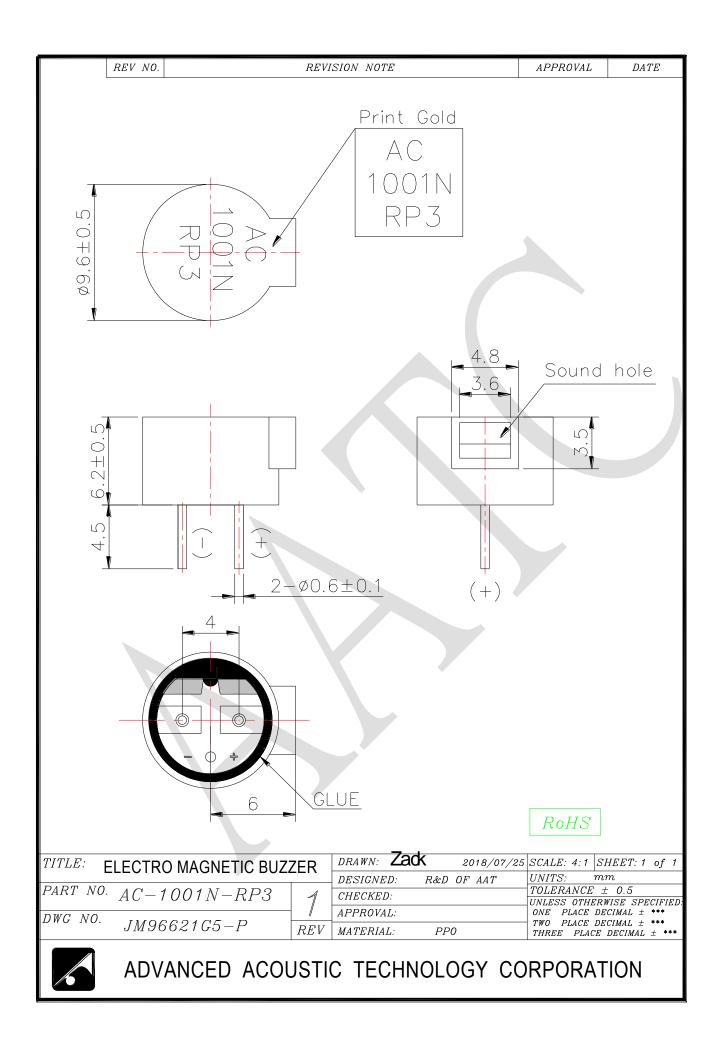

## 1. SPECIFICATION

## AC-1001N-RP3

| ITEM |                                          | UNITS         | SPECIFICATIONS | CONDITIONS                                                    |
|------|------------------------------------------|---------------|----------------|---------------------------------------------------------------|
| 01   | Rated Voltage                            | ٧             | 1.5            | Vp-p ☐ ☐                                                      |
| 02   | Operating Voltage                        | ٧             | 1~2            |                                                               |
| 03   | Consumption Current                      | mA<br>Max.    | 80             | Standard state, standard drive circuit. Square wave 1/2 duty. |
| 04   | Sound pressure level (Distance at 10cm ) | dB(A)<br>Min. | 90             | Rated voltage, rated frequency.                               |
| 05   | Direct Current Resistance                | Ω             | 5.5±1          |                                                               |
| 06   | Rated Frequency                          | Hz            | 2950           |                                                               |