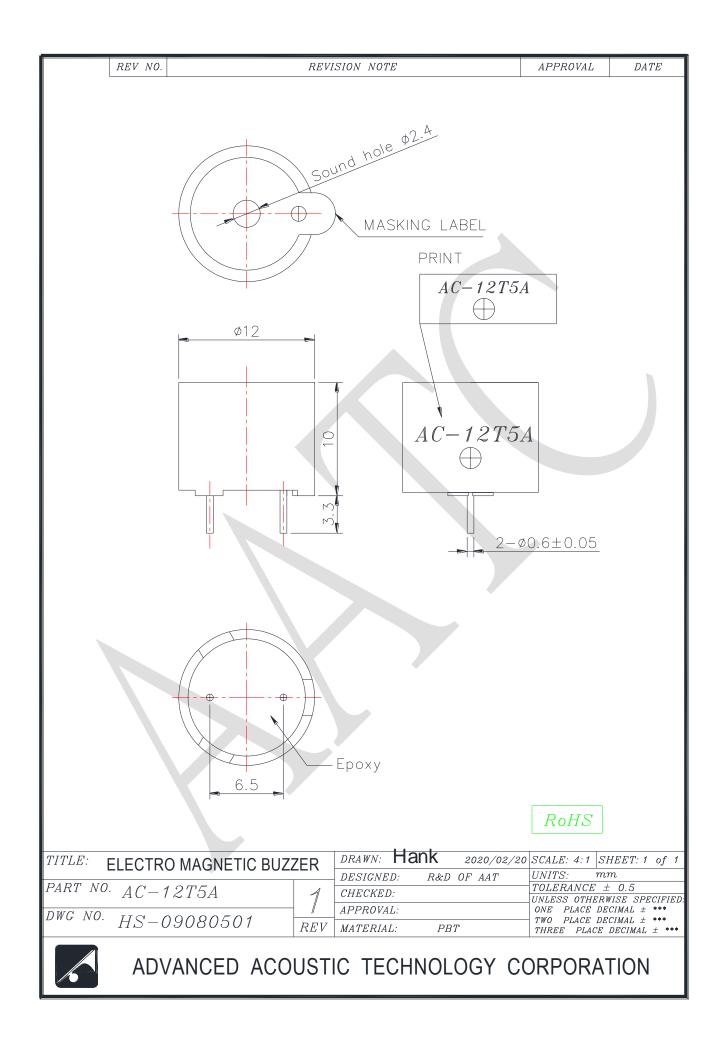

## 1. SPECIFICATION

## AC-12T5A

| ITEM |                                          | UNITS         | SPECIFICATIONS | CONDITIONS                                                    |
|------|------------------------------------------|---------------|----------------|---------------------------------------------------------------|
| 01   | Rated Voltage                            | ٧             | 5.0            | Vp-p                                                          |
| 02   | Operating Voltage                        | ٧             | 3.0 ~ 8.0      |                                                               |
| 03   | Consumption Current                      | mA<br>Max.    | 100            | Standard state, standard drive circuit. Square wave 1/2 duty. |
| 04   | Sound pressure level (Distance at 10cm ) | dB(A)<br>Min. | 85             | Rated voltage, rated frequency.                               |
| 05   | Direct Current Resistance                | Ω             | 16±4           |                                                               |
| 06   | Rated Frequency                          | Hz            | 2048           |                                                               |