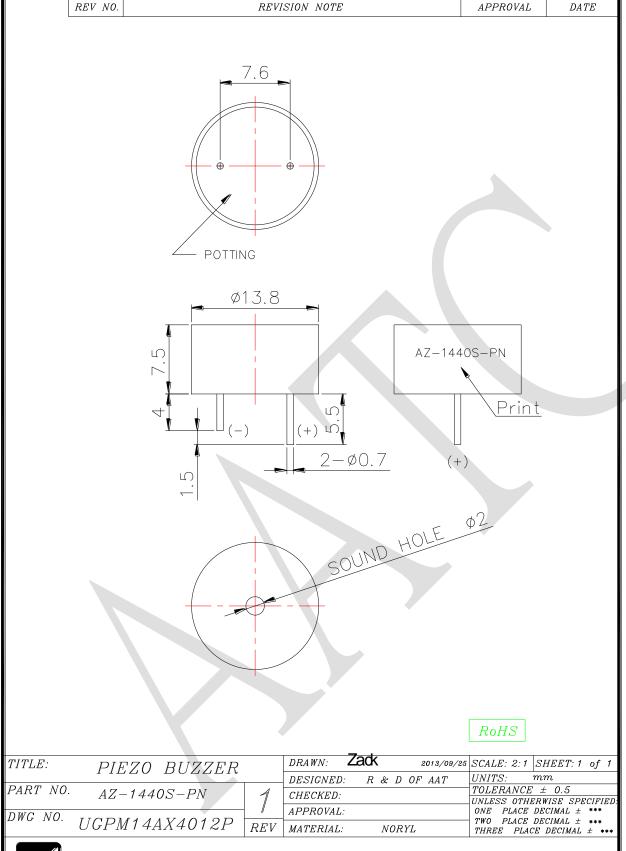

------------------------------------------|----------|----------------|----------------------------------|
| 01   | Rated Voltage                            | V        | 12             | VDC                              |
| 02   | Operating Voltage                        | V        | 3 ~ 16         | VDC                              |
| 03   | Rated Current                            | mA(Max)  | 7              | Rated Voltage                    |
| 04   | Sound pressure level (Distance at 10cm ) | dBA(Min) | 80             | Rated Voltage<br>Rated Frequency |
| 05   | Rated Frequency                          | Hz       | 4000           | Rated Voltage                    |
| 06   | Resonant Frequency                       | Hz       | 4000 ± 500     |                                  |







ADVANCED ACOUSTIC TECHNOLOGY CORPORATION

For more information, please contact AATC.